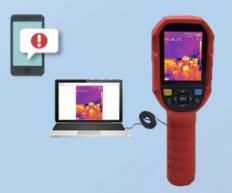

## **Integrated Body Temperature Detection Solution**

State-of-the-art wide angle temperature scanning. Monitor your common area such as lobby, entrance, office and other public area.

Standalone unit with visual display, with sound and display alert when high temperature is detected.

Easy setup and durable design..

RoHS and CE Cert Ready.

High temperature mobile APP notification alert.