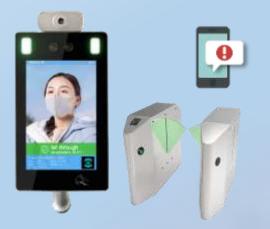

## **Integrated Body Temperature Registration Solution**

Full-field temperature measurement characteristics of thermal imaging, easy to screen temperature abnormal points in the area.

Real-time temperature response and real-time data analysis.

Supports compensation temperature and alarm temperature settings.

Facial recognition with mask detection.

High temperature mobile APP notification alert with staff detail or visitor information.

Integrated Flap Barrier or Turnstile Access Control.

How it works:

Screening

Alert Detected Sound and Visual Alert

Central Monitoring received the Alert

Instant Notification via Mobile App Location and Photo of Suspect

Suspect will be isolated Identity of the suspect recorded